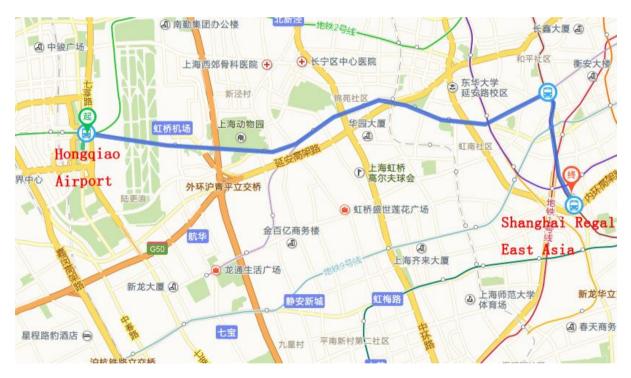

## From Hongqiao International Airport

- A. The taxi fare is around 60 CNY and it will take approximately 40 minutes depending on traffic.
- B. Alternatively take the Metro Line 10 and transfer to Metro Line 11 at Jiaotong University and then get off at Shanghai Swimming Stadium after 2 stops. Walk about 370 metres to arrive at the Hotel.