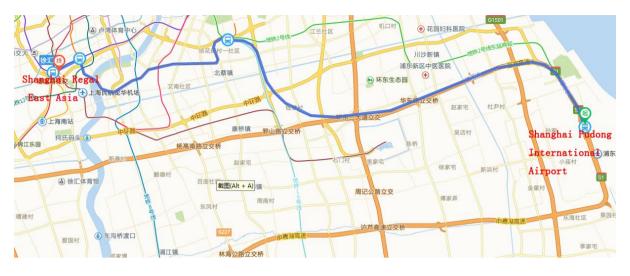

## From Shanghai Pudong International Airport

- A. The taxi fare is around 150 CNY and it will take approximately 1 hour depending on traffic.
- B. Alternatively, take the east extension of Metro Line 2 at first and then transfer to Metro Line 2 at Guanglan Road after 8 stops. Then transfer to Line 11 at Jiangsu Road and get off at Shanghai Swimming Stadium. Walk about 370 metres to arrive at the Hotel.

NOTE: Metro Line 2 runs another airport line <u>to</u> Pudong Airport which starts at the Guanglan Road Stop; however both are Metro Line 2!