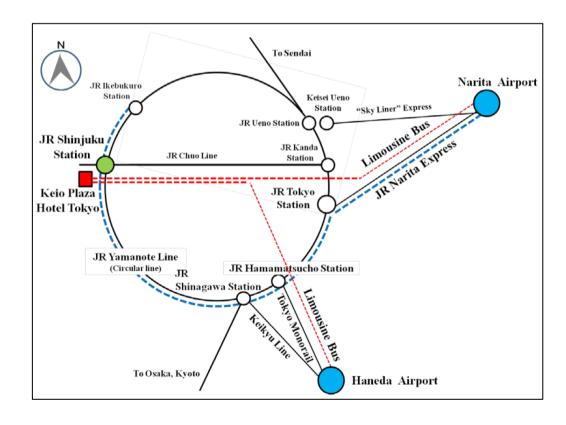

# Transportation from Narita or Haneda Airport to the Conference Venue

## Area Map nearby Keio Plaza Hotel



#### Transportation Map from Narita Airport of Haneda Airport



## Transportation from Narita Airport to the Venue



## Time required and fee for transportation from Narita Airport to the conference venue

(Numbers in row correspond to numbers in the figure above)

| No. | Vehicle       | Approx. Time | Vehicle Fee   | Remarks         |
|-----|---------------|--------------|---------------|-----------------|
|     |               | Required     | (JPY)         |                 |
|     |               | (minutes)    |               |                 |
| 1   | Limousine bus | 120          | 3,000         |                 |
| 2   | JR Narita     | 90           | 2,940         |                 |
|     | Express Train |              |               |                 |
| 3   | Taxi          | 100          | Approx 24,000 | not including   |
|     |