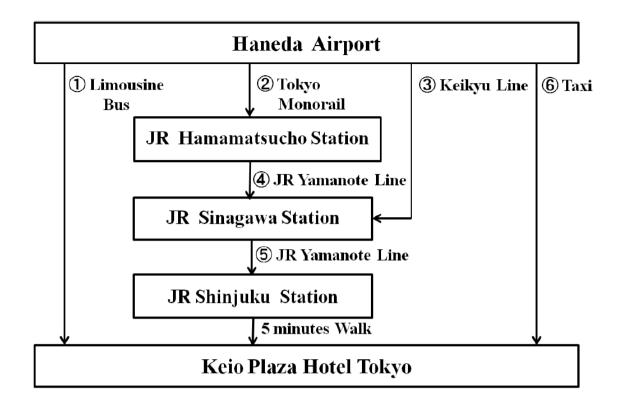

### Transportation from Haneda Airport to the Venue

## Time required and fee for transportation from Narita Airport to the conference venue

(Numbers in row correspond to numbers in the figure above)

| No. | Vehicle        | Approx. Time | Vehicle Fee   | Remarks         |
|-----|----------------|--------------|---------------|-----------------|
|     |                | Required     | (JPY)         |                 |
|     |                | (minutes)    |               |                 |
| 1   | Limousine bus  | 75           | 1,200         |                 |
| 2   | Tokyo Monorail | 20           | 470           |                 |
| 3   | Keikyu Line    | 20           | 400           |                 |
| 4   | JR Yamanote    | 6            | 190           |                 |
|     | Line           |              |               |                 |
| 5   | JR Yamanote    | 19           | 190           |                 |
|     | Line           |              |               |                 |
| 5   | Taxi           | 50           | Approx 86,000 | not including   |
|     |                |              |               | expressway fare |