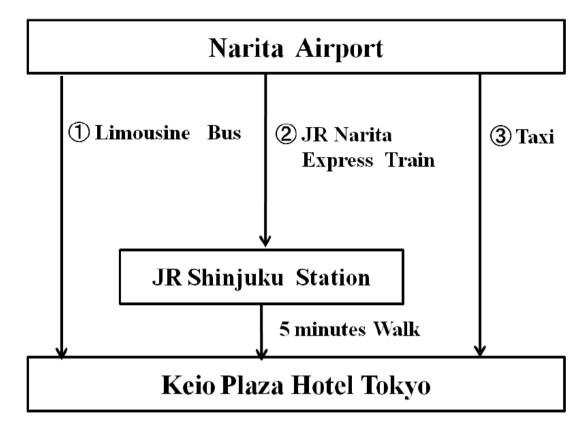

## Transportation from Narita Airport to the Venue

## Time required and fee for transportation from Narita Airport to the conference venue

(Numbers in row correspond to numbers in the figure above)

| No. | Vehicle       | Approx. Time | Vehicle Fee   | Remarks         |
|-----|---------------|--------------|---------------|-----------------|
|     |               | Required     | (JPY)         |                 |
|     |               | (minutes)    |               |                 |
| 1   | Limousine bus | 120          | 3,000         |                 |
| 2   | JR Narita     | 90           | 2,940         |                 |
|     | Express Train |              |               |                 |
| 3   | Taxi          | 100          | Approx 24,000 | not including   |
|     |               |              |               | expressway fare |