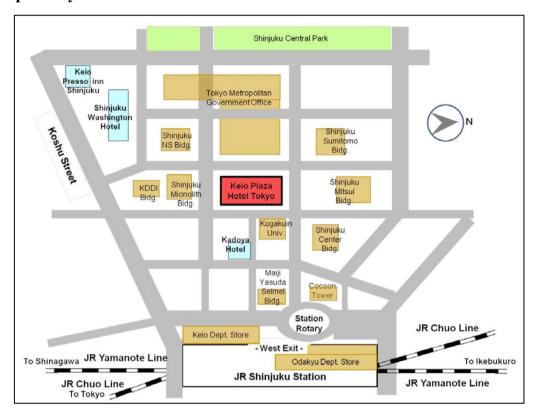

# Transportation from Narita or Haneda Airport to the Conference Venue

## Area Map nearby Keio Plaza Hotel



#### Transportation Map from Narita Airport of Haneda Airport



## Transportation from Narita Airport to the Venue



## Time required and fee for transportation from Narita Airport to the conference venue

(Numbers in row correspond to numbers in the figure above)

| No. | Vehicle       | Approx. Time | Vehicle Fee   | Remarks         |
|-----|---------------|--------------|---------------|-----------------|
|     |               | Required     | (JPY)         |                 |
|     |               | (minutes)    |               |                 |
| 1   | Limousine bus | 120          | 3,000         |                 |
| 2   | JR Narita     | 90           | 2,940         |                 |
|     | Express Train |              |               |                 |
| 3   | Taxi